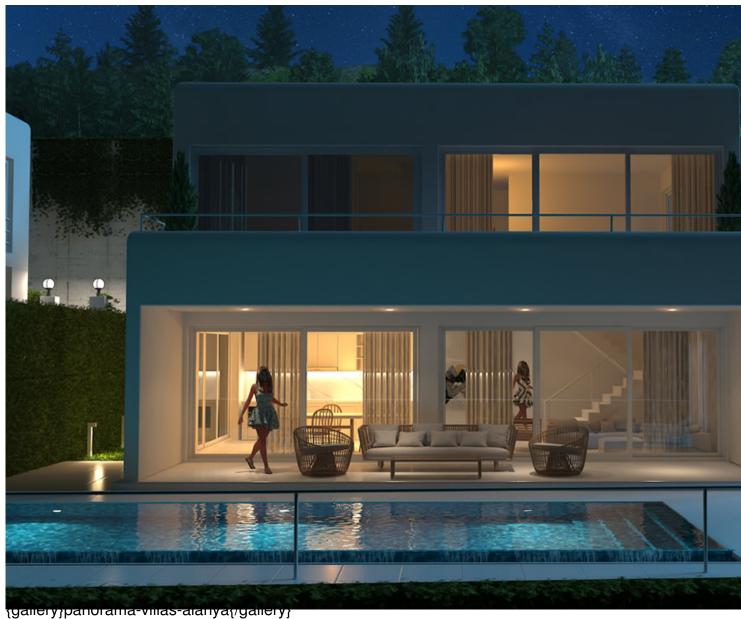

The villas is situated 10 minutes from the centre of Alanya in a quiet green area.

Villa complex with 5 houses in total.

450 metres above sea level with stunning views to the Mediterranean Sea.

The villa is 160 square metres big and has a plot of 400 sq metres 4 bedrooms and 3 bathrooms otomatic closed garage.

Heigh ceiling in living area, all rooms with floor heating.

Private pool, luxury furniture included.

Panorama Villas are to be built on the northernmost part of this development area with unhindered views to the castle peninsula and sea, surrounded by natural beauty, with mountain fresh air, peace and tranquality.

This means that Panorama Villas will provide excellent living standards where property values are set to increase.